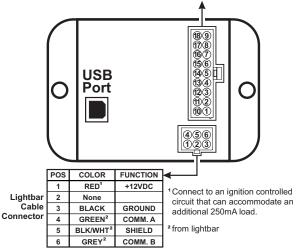

# Connecting the Communication Cable:

Splice the GREEN and GREY wires from the lightbar to the GREEN and GREY wires from the Whelen WC Controller.

## **Control Point Module**

The Control Point Module serves as the brain of the Whelen WC Series lightbar. The module is programmed with the WeCan<sup>™</sup> Programming Software via the USB port and in turn, provides the necessary signals that allow the lightbar to function as desired.

In the WeCan<sup>™</sup> Programming software, each of the 18 inputs may be programmed to activate any number or combination of the installed lightbar components by applying +12VDC to an input. Refer to the installation guide included with your switches for wiring information.

|     |          | DEFAULT CONFIGURATION (12V Inputs)                    |
|-----|----------|-------------------------------------------------------|
| POS | COLOR    | FUNCTION                                              |
| 1   | GREEN    | ALTERNATING DRIVER-PASSENGER (SignalAlert™ 75)        |
| 2   | GRN/WHT  | ALTERNATING SIDE-TO-SIDE (SignalAlert™ 75)            |
| 3   | GRN/BLK  | IN-OUT (SignalAlert™ 75)                              |
| 4   | WHT/RED  | ALTERNATING DRIVER-PASSENGER (ASYNC) (SignalAlert™ 75 |
| 5   | WHITE    | DRIVER OUTBOARD DUO (STEADY)                          |
| 6   | YELLOW   | PASSENGER OUTBOARD DUO (STEADY)                       |
| 7   | WHT/VIO  | DRIVER INBOARD (CA STEADY)                            |
| 8   | WHT/GRN* | OUTBOARD DUO (SingleFlash 150)                        |
| 9   | WHT/ORG  | CRUISE LIGHTS                                         |
| 10  | BLUE     | CA BAR PATTERN                                        |
| 11  | BLU/WHT  | ULTRA SCAN BAR PATTERN                                |
| 12  | BLU/BLK  | CA SINGLE ULTRA SCAN BAR PATTERN                      |
| 13  | WHT/BRN  | ZZ CA 75 BAR PATTERN                                  |
| 14  | WHT/BLK  | CENTER DUO (STEADY)                                   |
| 15  | WHT/BLU  | ALTERNATING SIDE-TO-SIDE DUO (DoubleFlash 75)         |
| 16  | RED/WHT  | ALL DUO (STEADY)                                      |
| 17  | WHT/YEL* | CENTER DUO (SingleFlash 150)                          |
| 18  | VIOLET   | LOW POWER                                             |