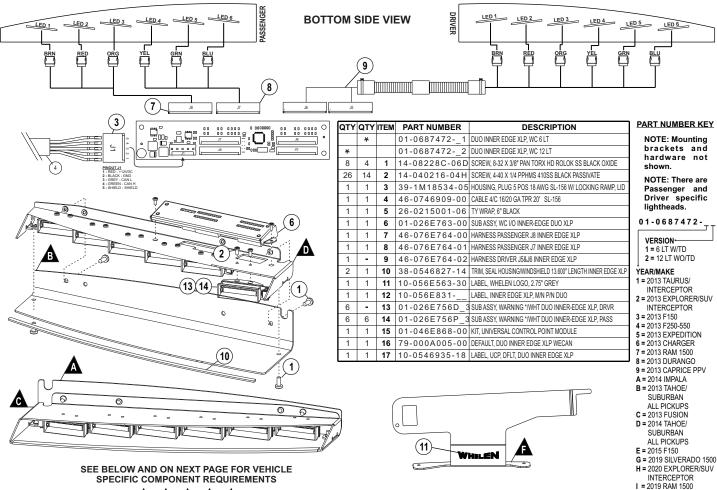

# IMPORTANT! The lightbar should be located a minimum of 16" from any radio antennas!

Note: When routing the wires, it is important to choose a path that will keep the wires away from excessive heat or any vehicle equipment that could compromise the integrity of the wires (ex. trunk lids, door jams, etc.)

## Installation:

- 1. Using a screwdriver, loosen (*do not remove*) the three screws securing the passenger-side *visor swivel* bracket to the vehicle.
- 2. Remove the screws securing the *visor clip* to the vehicle. Remove and retain the clip and all hardware (See reference to retainer below).
- 3. Secure the bracket to the Inner Edge housing using the two supplied #8-32 X 3/8 Torx Head Screws.
- Position the keyed opening of the mounting bracket directly under the mounting location for the *visor clip* and remount the *visor clip* in its original location using the original hardware (Fig. 1).
- 5. Firmly tighten any hardware loosened in this procedure.
- 6. Repeat Steps 1 through 5 for the driver-side assembly.
- 7. When properly mounted, the rubber seal will be in full contact with the vehicle windshield and roof. This is to prevent light output from entering the passenger compartment. When this has been achieved, tighten mounting hardware firmly to maintain contact (Fig. 1).
- 8. Route the lightbar cable down the vehicle A-pillar to your control head.
- 9. Make all wiring connections using the information in the wiring diagram.

# Connecting the Power Cable:

WARNING! All customer supplied wires that connect to the positive terminal of the battery must be sized to supply at least 125% of the maximum operating current and <u>FUSED</u> at the battery to carry that load. DO NOT USE CIRCUIT BREAKERS WITH THIS PRODUCT!

- 1. Follow the factory wiring harness through the fire wall. It may be necessary to drill a hole in the fire wall. If so, be absolutely sure that there are no components that could be damaged by drilling. After the hole has been drilled, insert a grommet to protect the cable.
- 2. Route the cable along the factory wiring harness towards the battery. Install a 40 amp fuse block (customer supplied) on the end of the RED wire in the power cable. **NOTE: Remove the fuse from the fuse block before connecting any wires to the battery.**
- 3. Connect the BLACK wire to Chassis Ground.

# Connecting the Communication Cable:

Splice the GREEN and GREY wires from the lightbar to the GREEN and GREY wires from the Whelen WC Controller.

## **Control Point Module**

The Control Point Module serves as the brain of the Whelen WC Series lightbar. The module is programmed with the WeCan<sup>™</sup> Programming Software via the USB port and in turn, provides the necessary signals that allow the lightbar to function as desired.

In the WeCan<sup>™</sup> Programming software, each of the 18 inputs may be programmed to activate any number or combination of the installed lightbar components by applying +12VDC to an input. Refer to the installation guide included with your switches for wiring information.