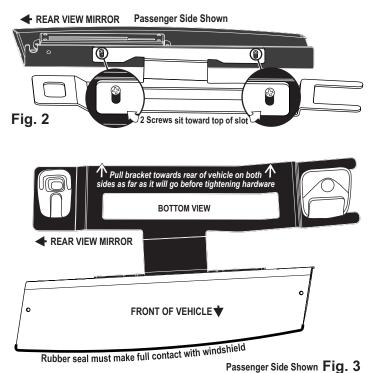

# Installation 2019 - 2020 Dodge Ram 1500: Inner Edge XLP

- 1. Remove the vehicle Visor Clips. The bracket will sit under these clips after mounting (Fig. 1).
- Mount the bracket to the light array as shown so the mounting hardware sits at the top of the mounting slot on the bracket (Fig. 2). Tighten hardware firmly.
- 3. Replace the vehicle clip mounting screw near the rear view mirror with the supplied 8 X 1" Phillips Pan Head Sheet Metal

Screw (Fig. 1). Loosely mount the bracket to the vehicle then pull the bracket as far back from the windshield as it goes (Fig. 3). With the bracket in place tighten the mounting hardware.

2013 - FORD F250-550