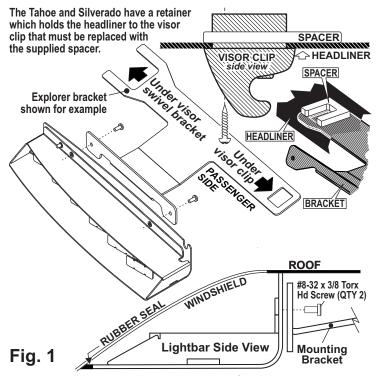

## Installation:

- 1. Using a screwdriver, loosen (*do not remove*) the three screws securing the passenger-side *visor swivel* bracket to the vehicle.
- 2. Remove the screws securing the *visor clip* to the vehicle. Remove and retain the clip and all hardware (See reference to retainer below).
- 3. Secure the bracket to the Inner Edge housing using the two supplied #8-32 X 3/8 Torx Head Screws.
- Position the keyed opening of the mounting bracket directly under the mounting location for the *visor clip* and remount the *visor clip* in its original location using the original hardware (Fig. 1).
- 5. Firmly tighten any hardware loosened in this procedure.
- 6. Repeat Steps 1 through 5 for the driver-side assembly.
- 7. When properly mounted, the rubber seal will be in full contact with the vehicle windshield and roof. This is to prevent light output from entering the passenger compartment. When this has been achieved, tighten mounting hardware firmly to maintain contact (Fig. 1).
- 8. Route the lightbar cable down the vehicle A-pillar to your control head.
- 9. Make all wiring connections using the information in the wiring diagram.