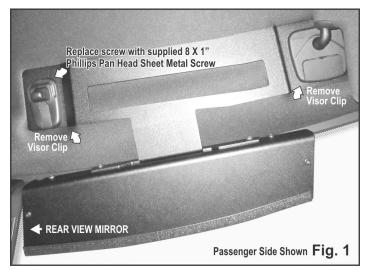

# Installation 2019 - 2020 Dodge Ram 1500: Inner Edge XLP

- 1. Remove the vehicle Visor Clips. The bracket will sit under these clips after mounting (Fig. 1).
- Mount the bracket to the light array as shown so the mounting hardware sits at the top of the mounting slot on the bracket (Fig. 2). Tighten hardware firmly.
- 3. Replace the vehicle clip mounting screw near the rear view mirror with the supplied 8 X 1" Phillips Pan Head Sheet Metal

Screw (Fig. 1). Loosely mount the bracket to the vehicle then pull the bracket as far back from the windshield as it goes (Fig. 3). With the bracket in place tighten the mounting hardware.

2013 - FORD F250-550